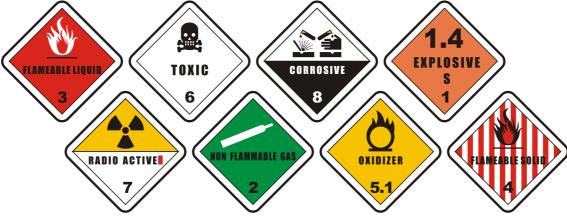

## **Our specialty in freight forwarding is**

HMC is one of India's most seasoned Hazardous Material Consigner through Air & Sea Freight. Our dedicated global team provide consultancy from initial concept through to the successful completion of any Haz transshipment within the decided period.